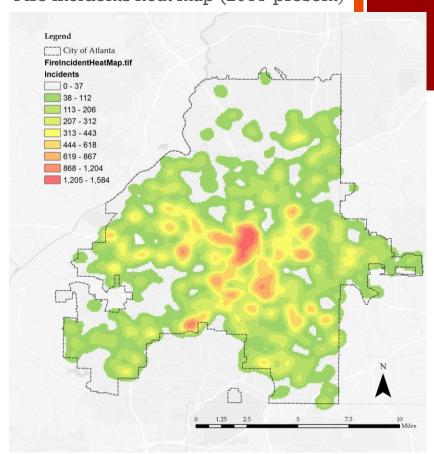

: Atlanta Fire Rescue Department

Dr. Matt Hinds-Aldrich (AFRD)







#### **Team Members:**

- Oliver Haimson | UC Irvine | ohaimson@uci.edu
- Michael Madaio | Georgia Tech | mmadaio@gatech.edu
- Xiang Cheng | Emory University | xcheng7@emory.edu
- Wenwen Zhang | Georgia Tech | wzhang300@gatech.edu

#### **Partner:**

- Atlanta Fire Rescue Department (AFRD)
- Dr. Matt Hinds-Aldrich (AFRD) | mhinds-aldrich@atlantaga.gov

#### **Mentors:**

- Dr. Polo Chau | Georgia Tech | polo@gatech.edu
- Dr. Bistra Dilkina | Georgia Tech | bdilkina@cc.gatech.edu







- 2,600 properties are inspected per year
- How do we help AFRD find new commercial properties that need inspection?
- How do we ensure the properties at greatest risk of fire are being inspected?

Fire incidents heat map (2011-present)





#### Goal 1: Find new properties to inspect

- <u>List of new properties:</u> from external business and property databases
- Prioritized list: using risk scores from the model
- <u>Interactive map</u> to view inspected properties, fire incidents, and potential inspections in Atlanta

#### Goal 2: Prioritize inspections

- <u>Integrated database of buildings</u> with the most complete property information
- <u>Make a predictive model</u> to generate risk score for properties

#### +Data

■ 6+ sources

■ 2+ GB

■ ~200,000 Records Data

Fire Incident

Fire Inspection Permits

Liquor License

Atlanta Fire Department

Atlanta Regional Commission

nt

EST, 1892

Parcel Data

\_\_\_\_

Atlanta Business Licenses

**SCI** Report

City of Atlanta

Source

TANTA GA

Neighborhood Planning Unit

D