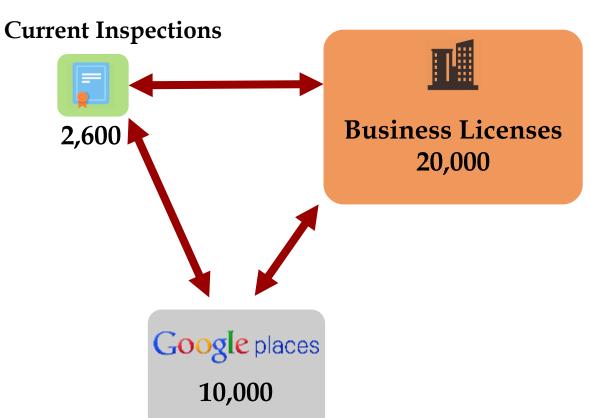

#### **Current Inspections**

2,600

Business Licenses 20,000

Currently inspected types

Google places
10,000