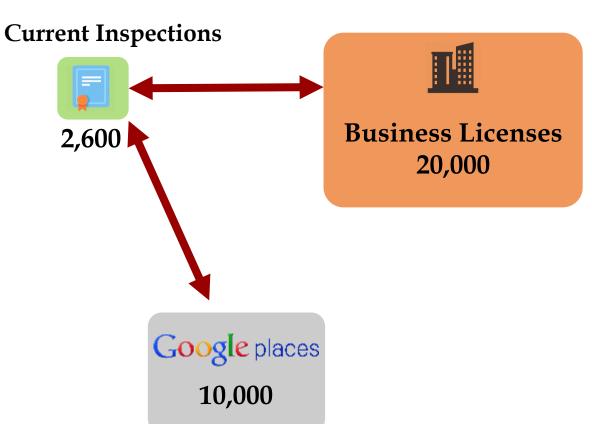

#### **Current Inspections**

2,600

Business Licenses 20,000

Google places
10,000