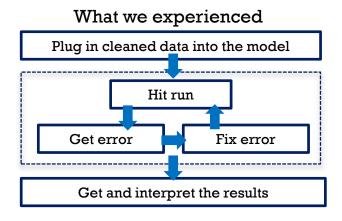

300)
- Interactive map to view fires, inspections, and potential inspections

# + Practitioner's Guide

- Data Availability
- API daily query limits
  - Google Geocoding API 1500 per key
  - Zillow API 1000 per key
  - Walk score API 5000 per key (approximately a week to get an active key!)

#### + Practitioner's Guide

- Data are DIRTY
  - Formatting Issues
    - Address ----- Martin Luther King Boulevard vs. M. L. K. blvd
    - Parcel ID ----- 17-31000-xxxxxxx vs. 17 310 0 xxxxxxx
    - Null Values ----- Empty, "", NAN, -1, 99, 9999, Null......
  - Resolution Issues
    - Building vs. Parcel vs. Block vs. Census Tract Level

ONE MONTH OF CLEARNING AND JOINING!

# + Practitioner's Guide

- Model Development
  - Understand your data: what to include in the model?
  - Model Error Fixing





# + Thank you!







#### Data Science for Social Good – Atlanta Fire Rescue Department

#### **Team Members:**

- Oliver Haimson | UC Irvine | ohaimson@uci.edu
- Michael Madaio | Georgia Tech | mmadaio@gatech.edu
- Xiang Cheng | Emory University | xcheng7@emory.edu
- Wenwen Zhang | Georgia Tech | wzhang300@gatech.edu

#### **Partner:**

- Atlanta Fire Rescue Department (AFRD)
- Dr. Matt Hinds-Aldrich (AFRD) | mhinds-aldrich@atlantaga.gov

#### **Mentors:**

- Dr. Polo Chau | Georgia Tech | polo@gatech.edu
- Dr. Bistra Dilkina | Georgia Tech | bdilkina@cc.gatech.edu