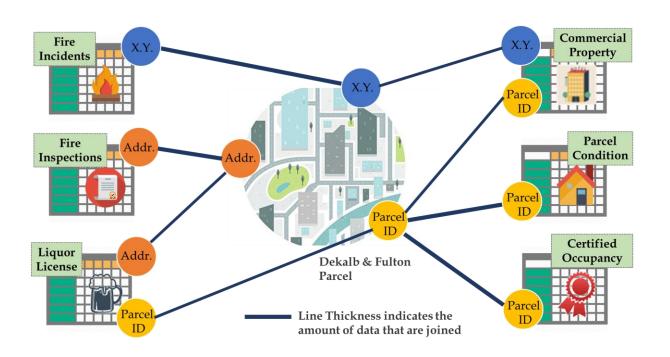

# How do we ensure the properties at greatest risk of fire are being inspected?

■ Data from various sources

How do we **CONNECT** data from various sources together, so that they can talk to each other?

Joining data from different sources

#### Approach:

- Geographic Information System (GIS)
- Google
   Geocoding API
- USPS mail address validation API

■ Example of linked dataset

| Property ID | Address      | Floor | Year<br>Built | Material      | Renovation<br>year | Owner | Land Use            | Lot<br>Condition | Structure<br>Condition | Employment<br>Density<br>(per Sq Mi) |       | Inspection | Previous<br>Fire |
|-------------|--------------|-------|---------------|---------------|--------------------|-------|---------------------|------------------|------------------------|--------------------------------------|-------|------------|------------------|
| 41815       | Address<br>1 | 20    | 1929          | Masonry       | 2006               | xxl   | Office              | Good             | Fair                   | 1291.3                               | 0.7   | 0          | 0                |
| 7381715     | Address<br>2 | 11    | 1972          | Wood<br>Frame | -                  | xx2   | Garden<br>Apartment | Poor             | Deteriorat<br>ed       | 107.3                                | 445.3 | 1          | 7                |