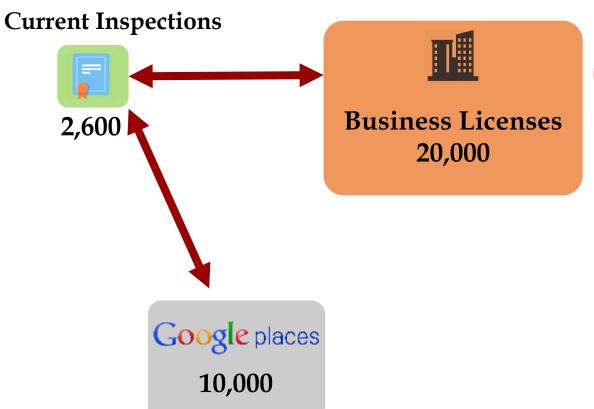

#### **Current Inspections**

2,600

Business Licenses 20,000

Google places
10,000

#### **Current Inspections**

2,600

Business Licenses 20,000

Currently inspected types

Google places
10,000