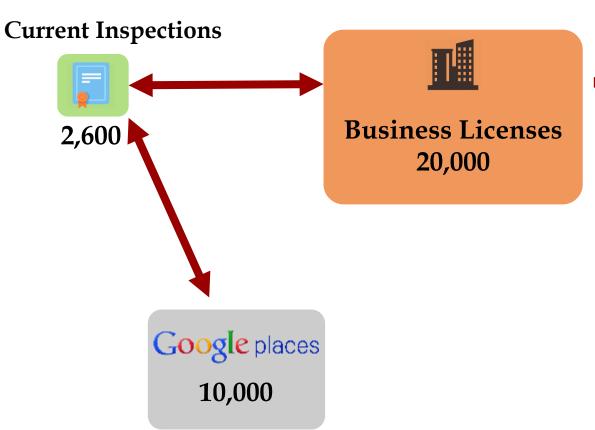

#### **Current Inspections**

2,600

Business Licenses 20,000

Google places
10,000

#### **Current Inspections**

2,600

Business Licenses 20,000

Currently inspected types

Google places
10,000