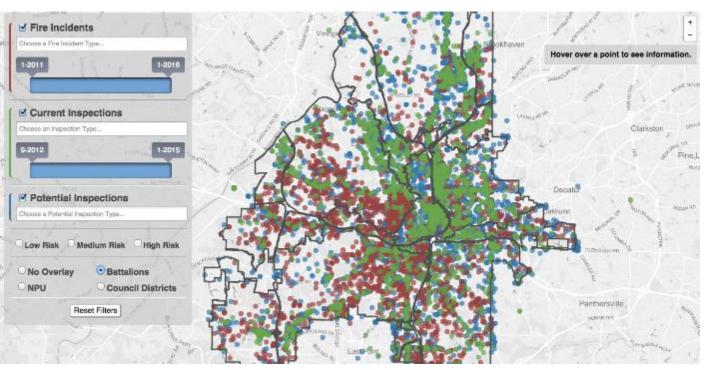

Fire incidents heat map (2011-present)

# +Interactive Inspection Map

- Made with D3, Leaflet, and Mapbox
- Displays the current inspections, potential inspections, and fire incidents