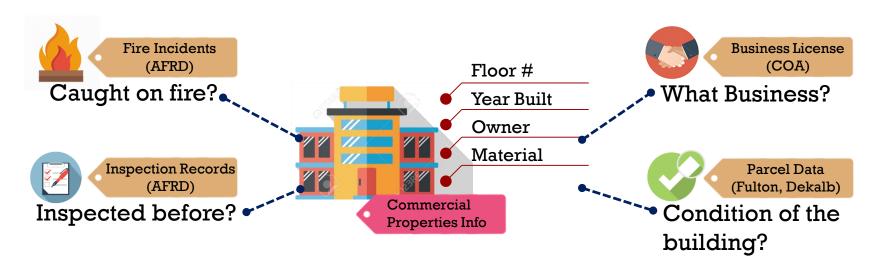

#### Approach:

- Geographic Information System (GIS)
- Google
   Geocoding API
- USPS mail address validation API

■ Example of linked dataset

| Property ID | Address      | Floor | Year<br>Built | Material      | Renovation<br>year | Owner | Land Use            | Lot<br>Condition | Structure<br>Condition | Employment<br>Density<br>(per Sq Mi) |       | Inspection | Previous<br>Fire |
|-------------|--------------|-------|---------------|---------------|--------------------|-------|---------------------|------------------|------------------------|--------------------------------------|-------|------------|------------------|
| 41815       | Address<br>1 | 20    | 1929          | Masonry       | 2006               | xxl   | Office              | Good             | Fair                   | 1291.3                               | 0.7   | 0          | 0                |
| 7381715     | Address<br>2 | 11    | 1972          | Wood<br>Frame | -                  | xx2   | Garden<br>Apartment | Poor             | Deteriorat<br>ed       | 107.3                                | 445.3 | 1          | 7                |

Commercial Property Dataset (Costar)

Parcel Data (Fulton, Dekalb) SCI Data (City of Atlanta)

US Census Data Created by us

Fire Incidents and Inspections

Final Table: **252** Variables describing different aspects of property