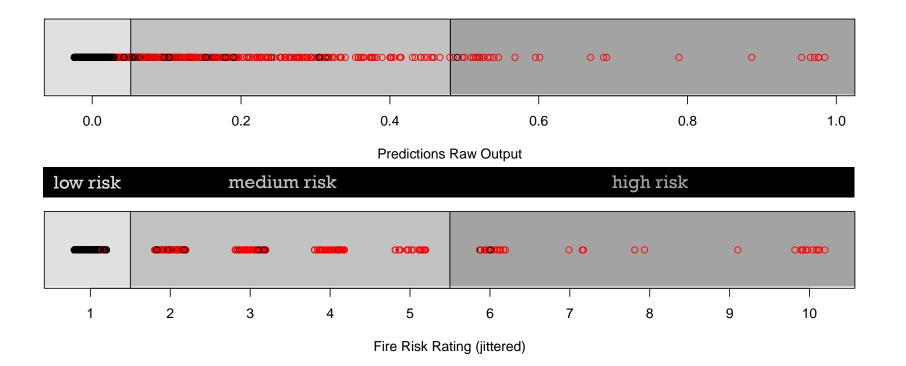

#### + Predictive Model Performance

Actual

- Used data from 2011 – 2014 to predict fires from 2014 – 2015
- Averaged results of 10 bootstrapped samples:
- Average accuracy:0.77
- Average AUC: 0.75

false negatives (had fire; predicted no fire)

> n = 38 0.2669

true negatives (no fire; predicted no fire)

> n = 1577 0.7678

true positives (had fire; predicted fire)

n = 104 0.7331

false positives (no fire; predicted fire)

> n = 468 0.2322

0 Predicted

#### + Predictive Model Performance

Actual

- Used data from 2011-2015
- Averaged results of 10-fold cross validation:
- Average accuracy:0.78
- Average AUC: 0.73

false negatives (had fire; predicted no fire)

> n = 16 0.3244

true negatives (no fire; predicted no fire)

> n = 6090.7914

true positives (had fire; predicted fire)

> n = 39 0.6756

false positives (no fire; predicted fire)

> n = 158 0.2086

0 Predicted