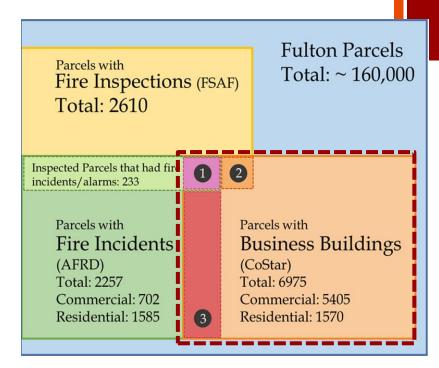

Commercial Property Dataset (Costar)

Parcel Data (Fulton, Dekalb) SCI Data (City of Atlanta)

US Census Data Created by us

Fire Incidents and Inspections

Final Table: **252** Variables describing different aspects of property

- Approaches
  - Machine Learning
    - SVM Model
    - 58 independent variables
    - Fire as binary dependent variable

- 1. Business Buildings with Inspections AND Fire Incidents
- 2. Business Buildings with Inspections
- 3. Business Buildings with Fire Incidents