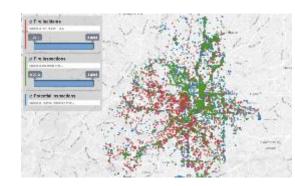

Fire incidents heat map (2011-present)

# +Interactive Inspection Map

- Made with D3, Leaflet, and Mapbox
- Displays the current inspections, potential inspections, and fire incidents