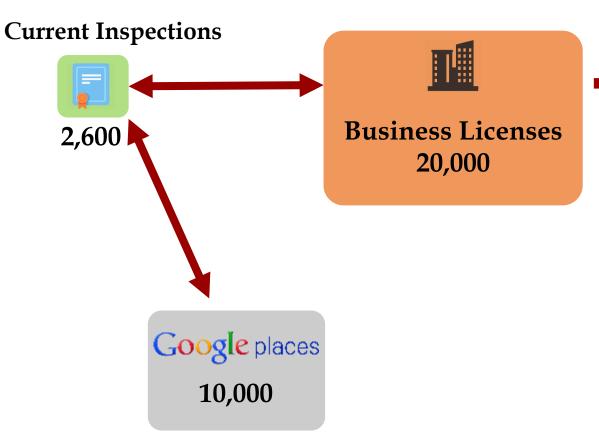

#### **Current Inspections**

2,600

Business Licenses 20,000

Google places
10,000

#### **Current Inspections**

2,600

Business Licenses 20,000

Currently inspected types

Google places
10,000