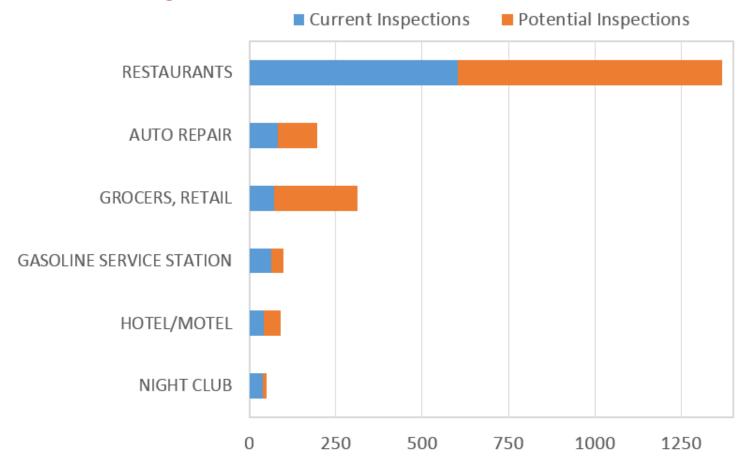

# + Inspection List

- List of ~9,000 properties
  - Current Inspections: 2,600
  - New potential Inspections: 6,500
    - Business Licenses: 2,000
    - Google Places: 3,000
    - Liquor Licenses: 400
    - Pre K: 1,000
    - Child Car: 100